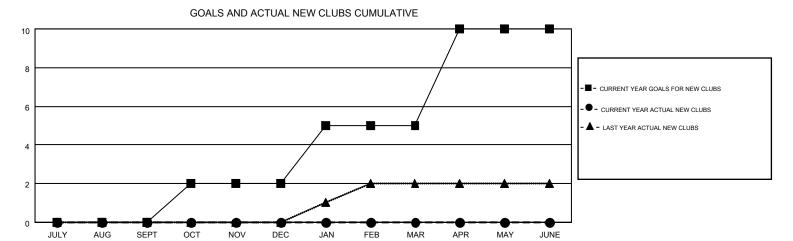

## MONTHLY MEMBERSHIP PROGRESS REPORT

Multiple District 27

Results as of: 11/30/2016

**LOCATION: WISCONSIN** 

JUDY HANKOM

| GMT: JUDY F   | HANKOM           |                   |                  |                  |                                |                    |                                        |                    | GMT CA 1         |  |
|---------------|------------------|-------------------|------------------|------------------|--------------------------------|--------------------|----------------------------------------|--------------------|------------------|--|
|               |                  | Clubs             |                  |                  | Members  RESULTS FOR 2016-2017 |                    |                                        |                    |                  |  |
|               | RESU             | LTS FOR 2016-2017 |                  |                  |                                |                    |                                        |                    |                  |  |
| QUARTER       | NEW CLUB<br>GOAL | NEW CLUBS         | DROPPED<br>CLUBS | NET<br>GAIN/LOSS | QUARTER                        | NEW MEMBER<br>GOAL | CHARTER AND<br>NEW<br>MEMBERS<br>ADDED | DROPPED<br>MEMBERS | NET<br>GAIN/LOSS |  |
| JULY/AUG/SEPT | 0                | 0                 | 0                | 0                | JULY/AUG/SEPT                  | 67                 | 338                                    | 416                | -78              |  |
| OCT/NOV/DEC   | 2                | 0                 | 1                | -1               | OCT/NOV/DEC                    | 61                 | 273                                    | 303                | -30              |  |
| JAN/FEB/MAR   | 3                | 0                 | 0                | 0                | JAN/FEB/MAR                    | 131                | 0                                      | 0                  | 0                |  |
| APR/MAY/JUNE  | 5                | 0                 | 0                | 0                | APR/MAY/JUNE                   | 172                | 0                                      | 0                  | 0                |  |