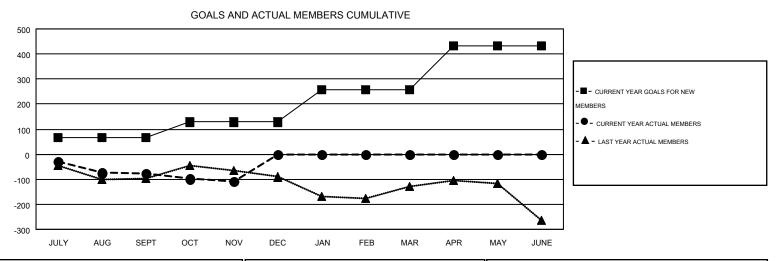

## MONTHLY MEMBERSHIP PROGRESS REPORT

Multiple District 27

Results as of: 11/30/2016

**LOCATION: WISCONSIN** 

JUDY HANKOM

| GMT: JUDY F   | HANKOM           |                   |                  |                  |                                |                    |                                        |                    | GMT CA 1         |  |
|---------------|------------------|-------------------|------------------|------------------|--------------------------------|--------------------|----------------------------------------|--------------------|------------------|--|
|               |                  | Clubs             |                  |                  | Members  RESULTS FOR 2016-2017 |                    |                                        |                    |                  |  |
|               | RESU             | LTS FOR 2016-2017 |                  |                  |                                |                    |                                        |                    |                  |  |
| QUARTER       | NEW CLUB<br>GOAL | NEW CLUBS         | DROPPED<br>CLUBS | NET<br>GAIN/LOSS | QUARTER                        | NEW MEMBER<br>GOAL | CHARTER AND<br>NEW<br>MEMBERS<br>ADDED | DROPPED<br>MEMBERS | NET<br>GAIN/LOSS |  |
| JULY/AUG/SEPT | 0                | 0                 | 0                | 0                | JULY/AUG/SEPT                  | 67                 | 338                                    | 416                | -78              |  |
| OCT/NOV/DEC   | 2                | 0                 | 1                | -1               | OCT/NOV/DEC                    | 61                 | 273                                    | 303                | -30              |  |
| JAN/FEB/MAR   | 3                | 0                 | 0                | 0                | JAN/FEB/MAR                    | 131                | 0                                      | 0                  | 0                |  |
| APR/MAY/JUNE  | 5                | 0                 | 0                | 0                | APR/MAY/JUNE                   | 172                | 0                                      | 0                  | 0                |  |